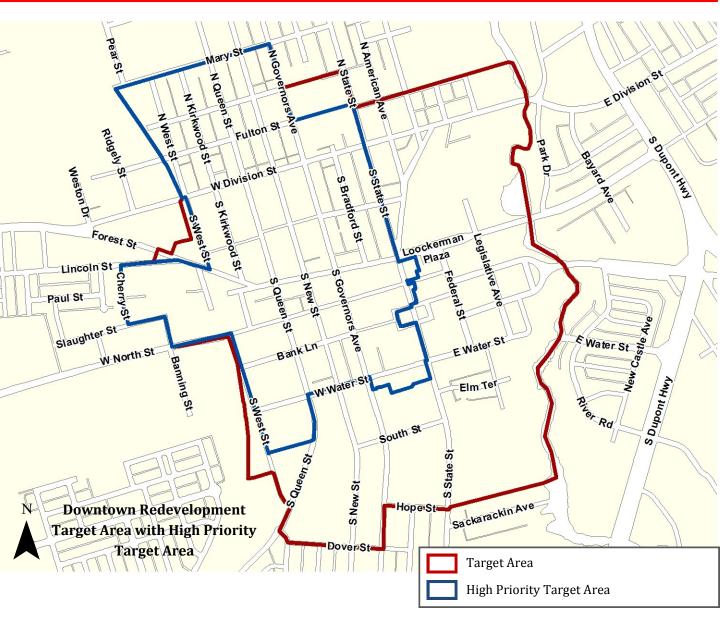

## **Architectural Support**

- The Downtown Dover Partnership (DDP) will provide reimbursement up to \$5,000 for architectural services required for new or expanded businesses within the Downtown Development District (*Downtown Redevelopment High Priority Target Area,* highlighted in blue on the above map).
- This incentive will reimburse 100% of expenses for architectural services up to \$1,000 and then 50% of remaining costs up to a maximum reimbursement of \$5,000.
- The maximum incentive per individual applicant is \$5,000. The maximum incentive for properties with multiple tenant spaces is \$10,000.

## Façade Improvement Grant

- Grants from \$250 to \$2,500 are available for eligible exterior façade improvements, subject to review and approval by the Downtown Dover Partnership Design Committee. Grant awards are subject to the availability of funds and the compatibility of the façade improvement project with the Design Standards and Guidelines for the City of Dover Historic District Zone. Paid invoices and receipts for approved projects are to be submitted within 90 days of the project's completion for grant reimbursement.
- Eligible applicants are owners of business properties or are business tenants with landlord approval, located in the *Downtown Redevelopment Target Area*, highlighted in red on the map.
- In order to ensure compatibility of funded projects with the *Design Standards and Guidelines for the City of Dover Historic District Zone*, façade work begun prior to receipt of funding is not eligible for the Façade Improvement Grant Program.
- Grants are reviewed on a first-come, first-served basis. There is a limit of one award per business per year, based on the anniversary of the initial grant award.