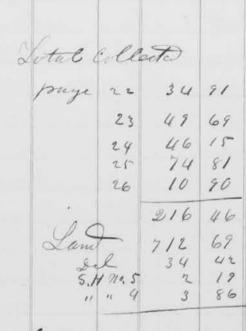

| 66<br>20<br>13<br>10                                                                                             | 28<br>.8<br>5<br>.4 | 1  | )1<br>50<br>32<br>27 |  |
|   | and the second sec |                                                                                                                  |                     |    |                      |  |



Colecto sin. 3 91

Dy Serome Yourship No.3) Oloners Names S. Entry O. Quantity Mater Original Proprietor, Cares Value State La County & Road Lotal Lan Remarks Altinson Daac 2991 1330 Scioto John Phillips 77 164 Adams Christian 2991 1530 " Same 3484 800 Darly le Queas Sullivent 30 64 Adams Charles H. 99 252 Adgate John M. 3686 1000 " Same 2 10 Broom R.L. 9367.10614 149 " James Galloway 23 55 5417 300 " Nathan Lamme Bigger Thomas 170.405 Bigger William 5414 300 " Same 208 495 6595 277 Scioto R Robert Means Same 73 174 Butcher William 5166 2000 Durley Thomas Parke 40 166 Beard Durid 2000 " Robert Mens 5166 126 289 5166 2000 11 Same Beard James H. 100 251 5166 2000 11 Same 178 424 Beand Dickey Same Beard William 5166 2000 11 126 301 Same Bigelow Daniel K. 3243 600 " 58 175 Barlow Edunume W.