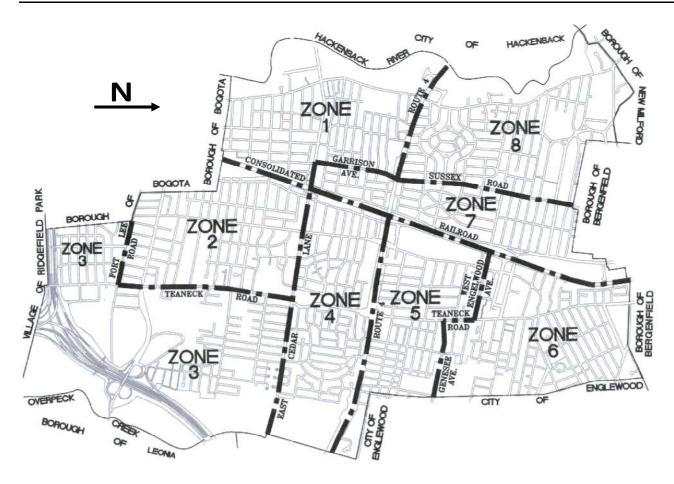

## RECYCLING / GARDEN DEBRIS ZONE MAP

## PICK-UP ZONES (Refer to monthly calendar for scheduled pick-up days)

## Servicing the Township in eight (8) zones. They are as follows:

|                                                                                        | <b>Zone 5</b> - East of the Railroad, North of Route 4 to West Englewood Avenue/Genesee Avenue to Englewood border.                   |
|----------------------------------------------------------------------------------------|---------------------------------------------------------------------------------------------------------------------------------------|
|                                                                                        | <b>Zone 6</b> - East of the Railroad to Englewood border,<br>North of West Englewood Avenue/ Genesee<br>Avenue to Bergenfield border. |
|                                                                                        | <b>Zone 7</b> - West of the Railroad, East of Sussex Road/ Garrison Avenue to Cedar Lane/Bergenfield border.                          |
| <b>Zone 4</b> - East of the Railroad, between Route 4 and Cedar Lane/ East Cedar Lane. | <b>Zone 8</b> - North of Route 4 to Bergenfield/ New Milford borders, West of Sussex Road to Hackensack border.                       |